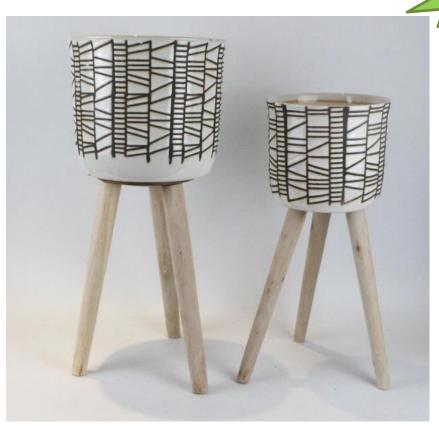

## POTTERY PARADISE

OFFICE:510-243-5159 FAX:510-236-0255 EMAIL:POTTERY.PARADISE1@GMAIL.COM WEBSITE:WWW.POTTERYPARADISEUSA.COM

1131-KDL14533-01:\$46.00 - 25.3LBS

14533-01 \$23.00

| ITEM#    | SIZE/INCH              | SETS/BOX | PCS/BOX | COLOR<br>AS PICTURED | PRICE PER<br>PIECE    | SUGGESTED RETAIL<br>PRICE PER PIECE |
|----------|------------------------|----------|---------|----------------------|-----------------------|-------------------------------------|
| 14533-01 | A:9.6X8.5<br>B:7.7X7.9 | 2        | 4       | Cream-2              | A:\$13.80<br>B:\$9.20 | A:\$27.60<br>B:\$18.40              |
| TOTAL    |                        | 2 SETS   | 4 PCS   |                      |                       |                                     |

Note: This item is sold by box and the MOQ is 4 boxes.

**Ceramic Planter Without Drainage Hole.** 

This item is sold by SET and the UPC is the same for both sizes.