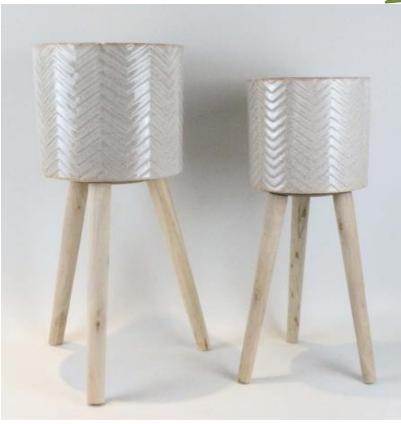

## 1132-KDL14533-02:\$46.00 - 25.3LBS

14533-02 \$23.00

| ITEM #   | SIZE/INCH              | SETS/BOX | PCS/BOX | COLOR<br>AS PICTURED | PRICE PER<br>PIECE    | SUGGESTED RETAIL<br>PRICE PER PIECE |
|----------|------------------------|----------|---------|----------------------|-----------------------|-------------------------------------|
| 14533-02 | A:9.8X8.3<br>B:8.1X7.1 | 2        | 4       | Beige-2              | A:\$13.80<br>B:\$9.20 | A:\$27.60<br>B:\$18.40              |
| TOTAL    |                        | 2 SETS   | 4 PCS   |                      |                       |                                     |

Note: This item is sold by box and the MOQ is 4 boxes. **Ceramic Planter Without Drainage Hole.** This item is sold by SET and the UPC is the same for both sizes.