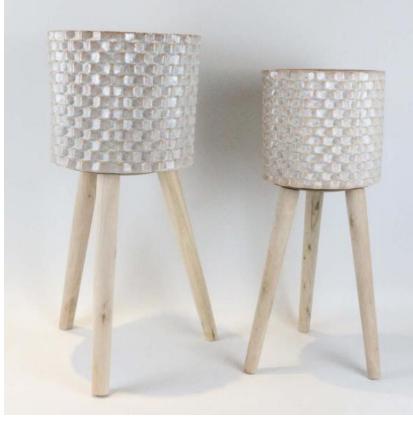

## 1133-KDL14533-03:\$46.00-25.3LBS

14533-03 \$23.00

| ITEM #   | SIZE/INCH              | SETS/BOX | PCS/BOX | COLOR<br>AS PICTURED | PRICE PER<br>PIECE    | SUGGESTED RETAIL<br>PRICE PER PIECE |
|----------|------------------------|----------|---------|----------------------|-----------------------|-------------------------------------|
| 14533-03 | A:9.8X8.3<br>B:7.9X7.1 | 2        | 4       | Beige-2              | A:\$13.80<br>B:\$9.20 | A:\$27.60<br>B:\$18.40              |
| TOTAL    |                        | 2 SETS   | 4 PCS   |                      |                       |                                     |

Note: This item is sold by box and the MOQ is 4 boxes. Ceramic Planter Without Drainage Hole. This item is sold by SET and the UPC is the same for both sizes. **NEW**