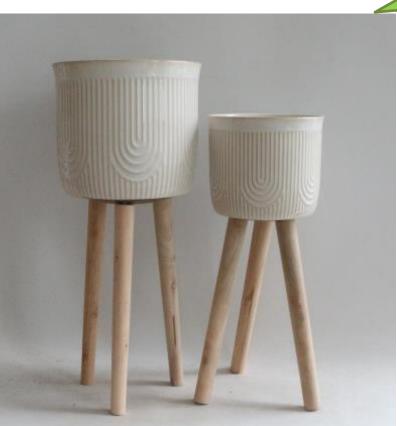

## POTTERY PARADISE

OFFICE:510-243-5159 FAX:510-236-0255 EMAIL:POTTERY.PARADISE1@GMAIL.COM WEBSITE:WWW.POTTERYPARADISEUSA.COM

1134-KDL14533-07:\$46.00 - 33LBS

14533-07 \$23.00

| ITEM#    | SIZE/INCH              | SETS/BOX | PCS/BOX | COLOR<br>AS PICTURED | PRICE PER<br>PIECE    | SUGGESTED RETAIL<br>PRICE PER PIECE |
|----------|------------------------|----------|---------|----------------------|-----------------------|-------------------------------------|
| 14533-07 | A:9.8X8.3<br>B:8.1X7.1 | 2        | 4       | Cream-2              | A:\$13.80<br>B:\$9.20 | A:\$27.60<br>B:\$18.40              |
| TOTAL    |                        | 2 SETS   | 4 PCS   |                      |                       |                                     |

Note: This item is sold by box and the MOQ is 4 boxes.

**Ceramic Planter Without Drainage Hole.** 

This item is sold by SET and the UPC is the same for both sizes.