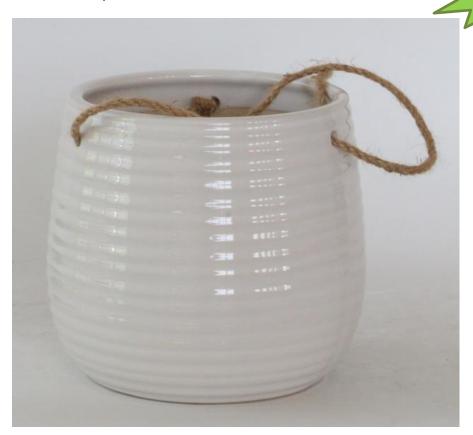

## 1148-KDL14801-08:\$18.00 - 13.2LBS

14801-08 \$4.50

| ITEM#    | SIZE/INCH | PCS/BOX | COLOR<br>AS PICTURED | PRICE PER<br>PIECE | SUGGESTED RETAIL<br>PRICE PER PIECE |
|----------|-----------|---------|----------------------|--------------------|-------------------------------------|
| 14801-08 | 6.5X5.9   | 4       | White-4              | \$4.50             | \$9.00                              |
| TOTAL    |           | 4 PCS   |                      |                    |                                     |

Note: This item is sold by box and the MOQ is 4 boxes. Ceramic Planter Without Drainage Hole.