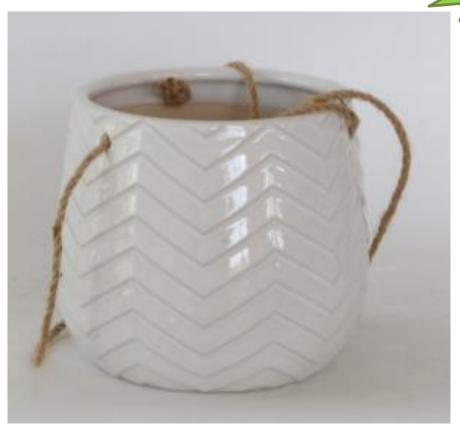

## 1151-KDL14801-10:\$18.00 - 13.2LBS

14801-10 \$4.50

| ITEM#    | SIZE/INCH | PCS/BOX | COLOR<br>AS PICTURED | PRICE PER<br>PIECE | SUGGESTED RETAIL<br>PRICE PER PIECE |
|----------|-----------|---------|----------------------|--------------------|-------------------------------------|
| 14801-10 | 6.5X5.9   | 4       | White-4              | \$4.50             | \$9.00                              |
| TOTAL    |           | 4 PCS   |                      |                    |                                     |

Note: This item is sold by box and the MOQ is 4 boxes. Ceramic Planter Without Drainage Hole.