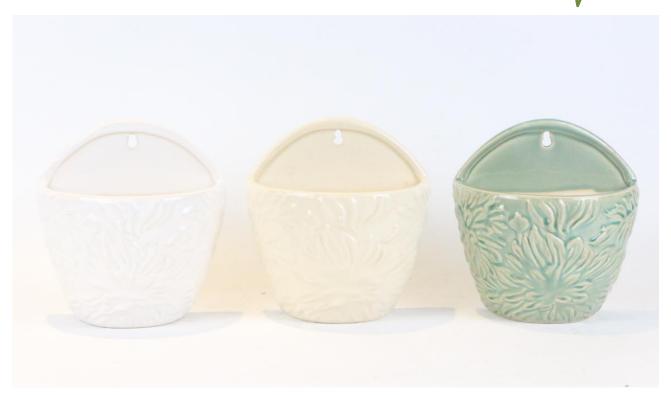

## POTTERY PARADISE

OFFICE:510-243-5159 FAX:510-236-0255 EMAIL:POTTERY.PARADISE1@GMAIL.COM WEBSITE:WWW.POTTERYPARADISEUSA.COM

1161-KDL14803:\$21.00 - 11LBS

14803 \$3.50

| ITEM# | SIZE/INCH   | PCS/BOX | COLOR<br>AS PICTURED          | PRICE PER<br>PIECE | SUGGESTED RETAIL<br>PRICE PER PIECE |
|-------|-------------|---------|-------------------------------|--------------------|-------------------------------------|
| 14803 | 7.1X3.9X6.9 | 6       | Cream-2<br>Green-2<br>White-2 | \$3.50             | \$7.00                              |
| TOTAL |             | 6 PCS   |                               |                    |                                     |

Note: This item is sold by box and the MOQ is 4 boxes. Ceramic Planter Without Drainage Hole.