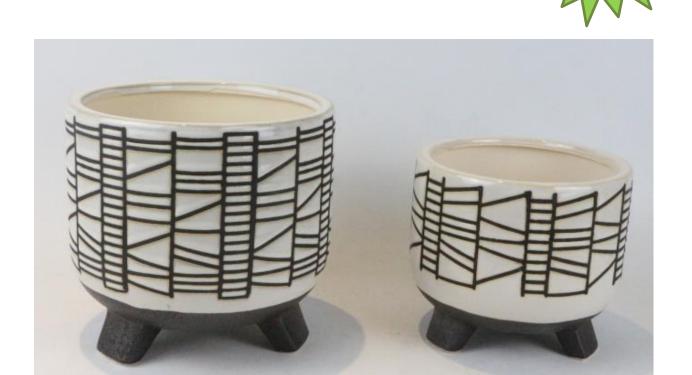

## POTTERY PARADISE

OFFICE:510-243-5159 FAX:510-236-0255 EMAIL:POTTERY.PARADISE1@GMAIL.COM WEBSITE:WWW.POTTERYPARADISEUSA.COM

1135-KDL14804-01:\$19.00 - 15.4LBS

14804-01 \$9.50

| ITEM#    | SIZE/INCH              | SETS/BOX | PCS/BOX | COLOR<br>AS PICTURED | PRICE PER<br>PIECE | SUGGESTED RETAIL<br>PRICE PER PIECE |
|----------|------------------------|----------|---------|----------------------|--------------------|-------------------------------------|
| 14804-01 | A:7.9X7.5<br>B:6.5X5.7 | 2        | 4       | White-2              | A:\$5.7<br>B:\$3.8 | A:\$11.40<br>B:\$7.60               |
| TOTAL    |                        | 2 SETS   | 4 PCS   |                      |                    |                                     |

Note: This item is sold by box and the MOQ is 4 boxes.

**Ceramic Planter Without Drainage Hole.** 

This item is sold by SET and the UPC is the same for both sizes.