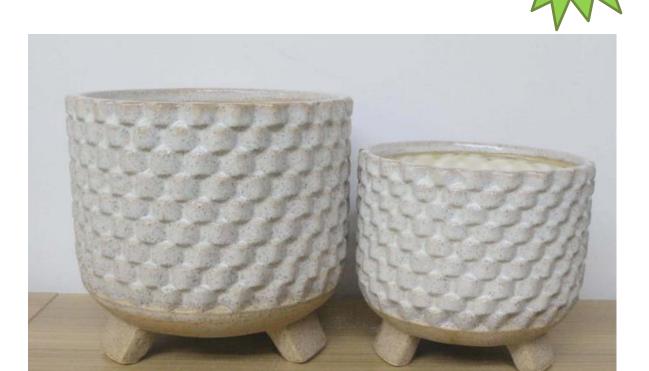

## POTTERY PARADISE

OFFICE:510-243-5159 FAX:510-236-0255 EMAIL:POTTERY.PARADISE1@GMAIL.COM WEBSITE:WWW.POTTERYPARADISEUSA.COM

1136-KDL14804-02:\$19.00 - 15.4LBS

14804-02 \$9.50

| ITEM#    | SIZE/INCH              | SETS/BOX | PCS/BOX | COLOR<br>AS PICTURED | PRICE PER<br>PIECE | SUGGESTED RETAIL<br>PRICE PER PIECE |
|----------|------------------------|----------|---------|----------------------|--------------------|-------------------------------------|
| 14804-02 | A:7.9X7.5<br>B:6.5X5.7 | 2        | 4       | White-2              | A:\$5.7<br>B:\$3.8 | A:\$11.40<br>B:\$7.60               |
| TOTAL    |                        | 2 SETS   | 4 PCS   |                      |                    |                                     |

Note: This item is sold by box and the MOQ is 4 boxes.

**Ceramic Planter Witout Drainage Hole.** 

This item is sold by SET and the UPC is the same for both sizes.