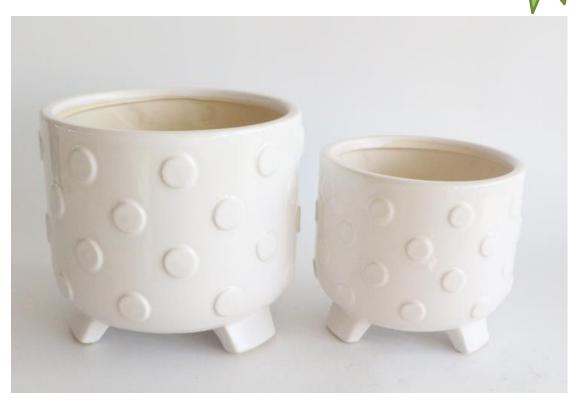

## POTTERY PARADISE

OFFICE:510-243-5159 FAX:510-236-0255 EMAIL:POTTERY.PARADISE1@GMAIL.COM WEBSITE:WWW.POTTERYPARADISEUSA.COM

1138-KDL14804-04:\$19.00 - 15.4LBS

14804-04 \$9.50

| ITEM#    | SIZE/INCH              | SETS/BOX | PCS/BOX | COLOR<br>AS PICTURED | PRICE PER<br>PIECE | SUGGESTED RETAIL<br>PRICE PER PIECE |
|----------|------------------------|----------|---------|----------------------|--------------------|-------------------------------------|
| 14804-04 | A:7.9X7.5<br>B:6.5X5.7 | 2        | 4       | White-2              | A:\$5.7<br>B:\$3.8 | A:\$11.40<br>B:\$7.60               |
| TOTAL    |                        | 2 SETS   | 4 PCS   |                      |                    |                                     |

Note: This item is sold by box and the MOQ is 4 boxes.

**Ceramic Planter Without Drainage Hole.** 

This item is sold by SET and the UPC is the same for both sizes.