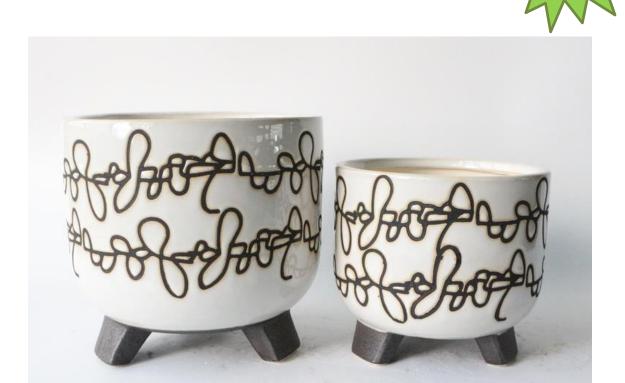

## POTTERY PARADISE

OFFICE:510-243-5159 FAX:510-236-0255 EMAIL:POTTERY.PARADISE1@GMAIL.COM WEBSITE:WWW.POTTERYPARADISEUSA.COM

1139-KDL14804-07:\$19.00 - 15.4LBS

14804-07 \$9.50

| ITEM#    | SIZE/INCH              | SETS/BOX | PCS/BOX | COLOR<br>AS PICTURED | PRICE PER<br>PIECE | SUGGESTED RETAIL<br>PRICE PER PIECE |
|----------|------------------------|----------|---------|----------------------|--------------------|-------------------------------------|
| 14804-07 | A:7.9X7.5<br>B:6.5X5.7 | 2        | 4       | White-2              | A:\$5.7<br>B:\$3.8 | A:\$11.40<br>B:\$7.60               |
| TOTAL    |                        | 2 SETS   | 4 PCS   |                      |                    |                                     |

Note: This item is sold by box and the MOQ is 4 boxes.

**Ceramic Planter Without Drainage Hole.** 

This item is sold by SET and the UPC is the same for both sizes.