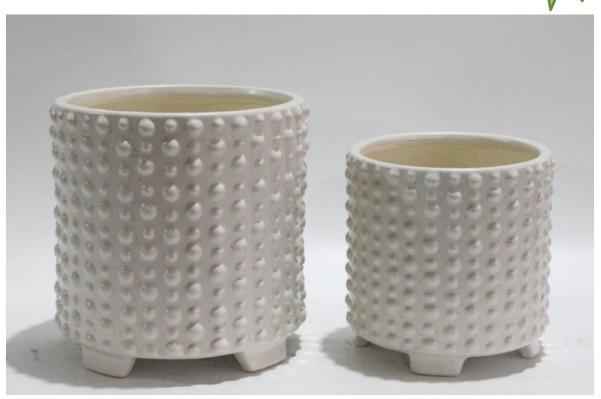

## POTTERY PARADISE

OFFICE:510-243-5159 FAX:510-236-0255 EMAIL:POTTERY.PARADISE1@GMAIL.COM WEBSITE:WWW.POTTERYPARADISEUSA.COM

1146-KDL14806-09:\$26.00 - 26.4LBS

14806-09 \$13.00

| ITEM#    | SIZE/INCH              | SETS/BOX | PCS/BOX | COLOR<br>AS PICTURED | PRICE PER<br>PIECE   | SUGGESTED RETAIL<br>PRICE PER PIECE |
|----------|------------------------|----------|---------|----------------------|----------------------|-------------------------------------|
| 14806-09 | A:9.8X9.1<br>B:7.7X7.7 | 2        | 4       | White-2              | A:\$7.80<br>B:\$5.20 | A:\$15.60<br>B:\$10.40              |
| TOTAL    |                        | 2 SETS   | 4 PCS   |                      |                      |                                     |

Note: This item is sold by box and the MOQ is 4 boxes.

**Ceramic Planter Without Drainage Hole.** 

This item is sold by SET and the UPC is the same for both sizes.