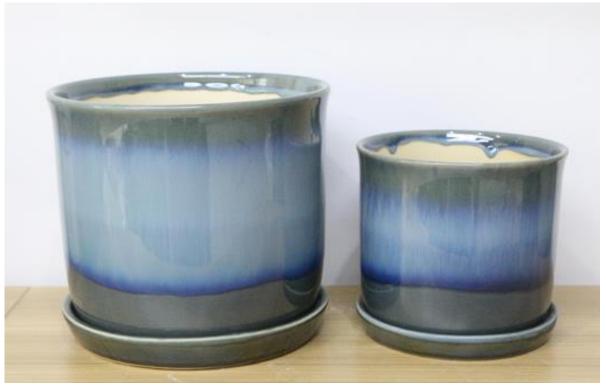

## 1168-KDL14807-01:\$20.00-13.2LBS

## 14807-01 \$10.00

| ITEM #   | SIZE/INCH              | SETS/BOX | PCS/BOX | COLOR<br>AS PICTURED | PRICE PER<br>PIECE   | SUGGESTED RETAIL<br>PRICE PER PIECE |
|----------|------------------------|----------|---------|----------------------|----------------------|-------------------------------------|
| 14807-01 | A:7.7X7.9<br>B:5.7X5.3 | 2        | 4       | Blue-2               | A:\$6.00<br>B:\$4.00 | A:\$12.00<br>B:\$8.00               |
| TOTAL    |                        | 2 SETS   | 4 PCS   |                      |                      |                                     |

Note: This item is sold by box and the MOQ is 4 boxes. Ceramic Planter W/ Drainage Hole. This item is sold by SET and the UPC is the same for both sizes.