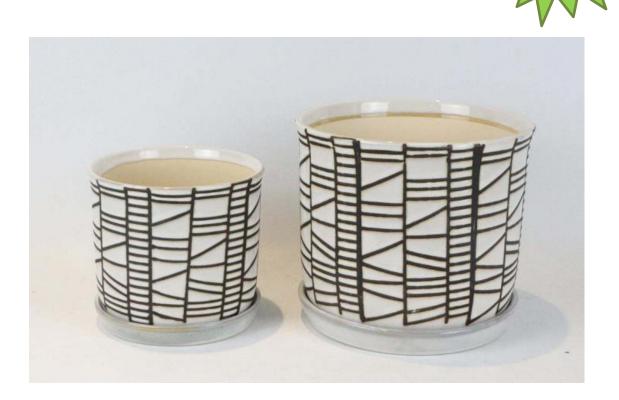

## 14807-02 \$10.00

| ITEM#    | SIZE/INCH              | SETS/BOX | PCS/BOX | COLOR<br>AS PICTURED | PRICE PER<br>PIECE   | SUGGESTED RETAIL<br>PRICE PER PIECE |
|----------|------------------------|----------|---------|----------------------|----------------------|-------------------------------------|
| 14807-02 | A:7.7X7.9<br>B:6.1X6.5 | 2        | 4       | Beige-2              | A:\$6.00<br>B:\$4.00 | A:\$12.00<br>B:\$8.00               |
| TOTAL    |                        | 2 SETS   | 4 PCS   |                      |                      |                                     |

Note: This item is sold by box and the MOQ is 4 boxes.

Ceramic Planter W/ Drainage Hole.

This item is sold by SET and the UPC is the same for both sizes.