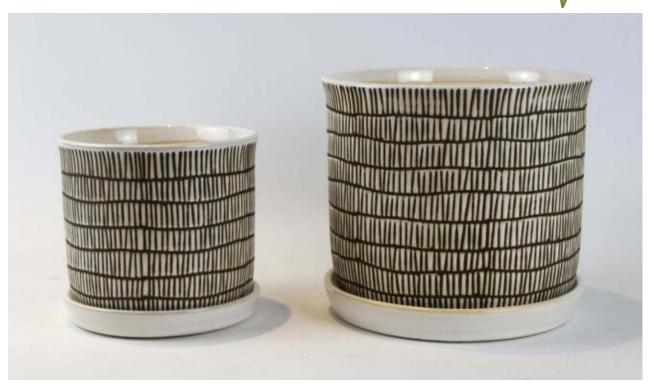

## 14807-03 \$10.00

| ITEM#    | SIZE/INCH              | SETS/BOX | PCS/BOX | COLOR<br>AS PICTURED | PRICE PER<br>PIECE   | SUGGESTED RETAIL<br>PRICE PER PIECE |
|----------|------------------------|----------|---------|----------------------|----------------------|-------------------------------------|
| 14807-03 | A:7.7X7.9<br>B:5.7X5.3 | 2        | 4       | Beige-2              | A:\$6.00<br>B:\$4.00 | A:\$12.00<br>B:\$8.00               |
| TOTAL    |                        | 2 SETS   | 4 PCS   |                      |                      |                                     |

Note: This item is sold by box and the MOQ is 4 boxes.

Ceramic Planter W/ Drainage Hole.

This item is sold by SET and the UPC is the same for both sizes.