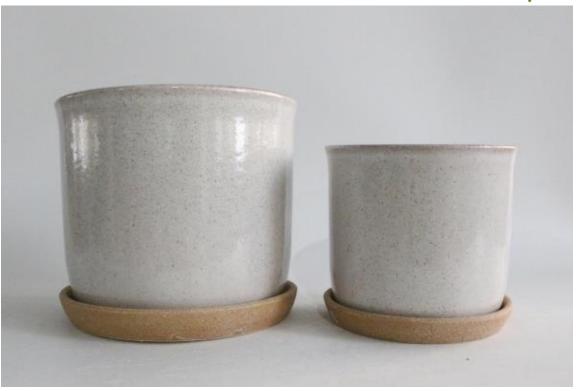

## 1171-KDL14807-05:\$20.00 - 13.2LBS

14807-05 \$10.00

| ITEM #   | SIZE/INCH              | SETS/BOX | PCS/BOX | COLOR<br>AS PICTURED | PRICE PER<br>PIECE   | SUGGESTED RETAIL<br>PRICE PER PIECE |
|----------|------------------------|----------|---------|----------------------|----------------------|-------------------------------------|
| 14807-05 | A:7.7X7.9<br>B:5.7X5.3 | 2        | 4       | Beige-2              | A:\$6.00<br>B:\$4.00 | A:\$12.00<br>B:\$8.00               |
| TOTAL    |                        | 2 SETS   | 4 PCS   |                      |                      |                                     |

Note: This item is sold by box and the MOQ is 4 boxes. **Ceramic Planter W/ Drainage Hole.** This item is sold by SET and the UPC is the same for both sizes.