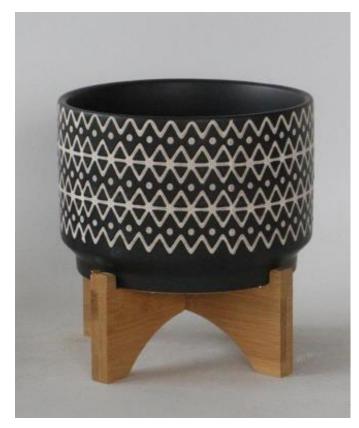

## 14933-04 \$6.50

| ITEM #   | SIZE/INCH | PCS/BOX | COLOR<br>AS PICTURED | PRICE PER<br>PIECE | SUGGESTED RETAIL<br>PRICE PER PIECE |
|----------|-----------|---------|----------------------|--------------------|-------------------------------------|
| 14933-04 | 7X4.9     | 4       | Black-4              | \$6.50             | \$13.00                             |
| TOTAL    |           | 4 PCS   |                      |                    |                                     |

Note: This item is sold by box and the MOQ is 4 boxes. Ceramic Planter Without Drainage Hole. **NEW**