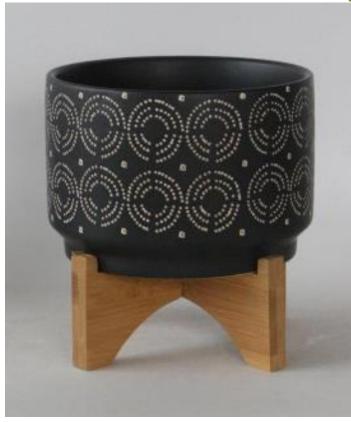

## 14933-05 \$6.50

| ITEM #   | SIZE/INCH | PCS/BOX | COLOR<br>AS PICTURED | PRICE PER<br>PIECE | SUGGESTED RETAIL<br>PRICE PER PIECE |
|----------|-----------|---------|----------------------|--------------------|-------------------------------------|
| 14933-05 | 7X4.9     | 4       | Black-4              | \$6.50             | \$13.00                             |
| TOTAL    |           | 4 PCS   |                      |                    |                                     |

Note: This item is sold by box and the MOQ is 4 boxes. **Ceramic Planter Without Drainage Hole.**