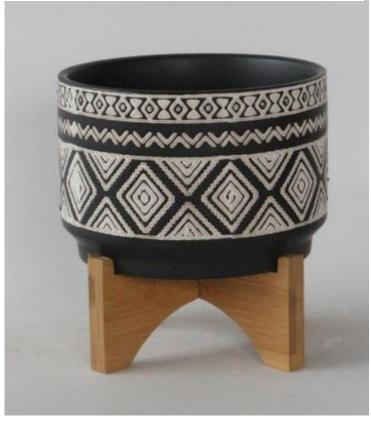

## POTTERY PARADISE

OFFICE:510-243-5159 FAX:510-236-0255 EMAIL:POTTERY.PARADISE1@GMAIL.COM WEBSITE:WWW.POTTERYPARADISEUSA.COM

1157-KDL14933-06:\$26.00 - 16.5LBS

**NEW** 

14933-06 \$6.50

| ITEM#    | SIZE/INCH | PCS/BOX | COLOR<br>AS PICTURED | PRICE PER<br>PIECE | SUGGESTED RETAIL<br>PRICE PER PIECE |
|----------|-----------|---------|----------------------|--------------------|-------------------------------------|
| 14933-06 | 7X4.9     | 4       | Black-4              | \$6.50             | \$13.00                             |
| TOTAL    |           | 4 PCS   |                      |                    |                                     |

Note: This item is sold by box and the MOQ is 4 boxes. Ceramic Planter Without Drainage Hole.