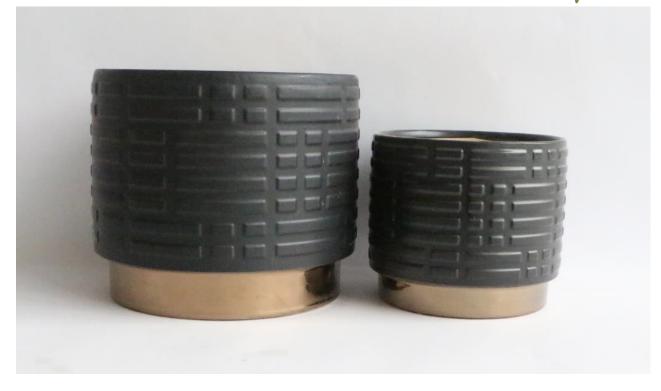

## 1166-KDL14949-02:\$18.00-13.2LBS

14949-02 \$9.00

| ITEM #   | SIZE/INCH              | SETS/BOX | PCS/BOX | COLOR<br>AS PICTURED | PRICE PER<br>PIECE   | SUGGESTED RETAIL<br>PRICE PER PIECE |
|----------|------------------------|----------|---------|----------------------|----------------------|-------------------------------------|
| 14949-02 | A:7.9X6.9<br>B:5.9X5.1 | 2        | 4       | Black-2              | A:\$5.40<br>B:\$3.60 | A:\$10.80<br>B:\$7.20               |
| TOTAL    |                        | 2 SETS   | 4 PCS   |                      |                      |                                     |

Note: This item is sold by box and the MOQ is 4 boxes. Ceramic Planter Without Drainage Hole. This item is sold by SET and the UPC is the same for both sizes.