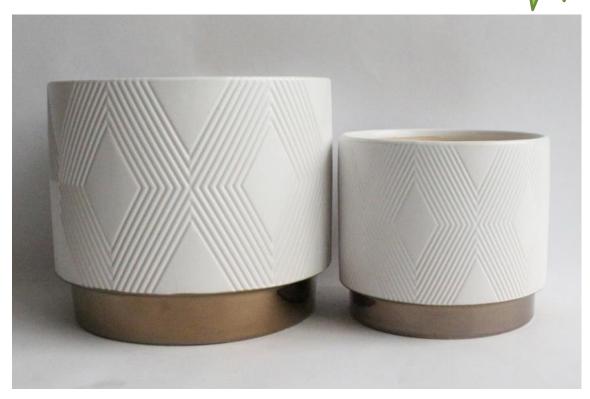

## POTTERY PARADISE

OFFICE:510-243-5159 FAX:510-236-0255 EMAIL:POTTERY.PARADISE1@GMAIL.COM WEBSITE:WWW.POTTERYPARADISEUSA.COM

1164-KDL14949-04:\$18.00 - 13.2LBS

14949-04 \$9.00

| ITEM#    | SIZE/INCH              | SETS/BOX | PCS/BOX | COLOR<br>AS PICTURED | PRICE PER<br>PIECE   | SUGGESTED RETAIL<br>PRICE PER PIECE |
|----------|------------------------|----------|---------|----------------------|----------------------|-------------------------------------|
| 14949-04 | A:7.9X6.9<br>B:5.9X5.1 | 2        | 4       | White-2              | A:\$5.40<br>B:\$3.60 | A:\$10.80<br>B:\$7.20               |
| TOTAL    |                        | 2 SETS   | 4 PCS   |                      |                      |                                     |

Note: This item is sold by box and the MOQ is 4 boxes.

**Ceramic Planter Without Drainage Hole.** 

This item is sold by SET and the UPC is the same for both sizes.