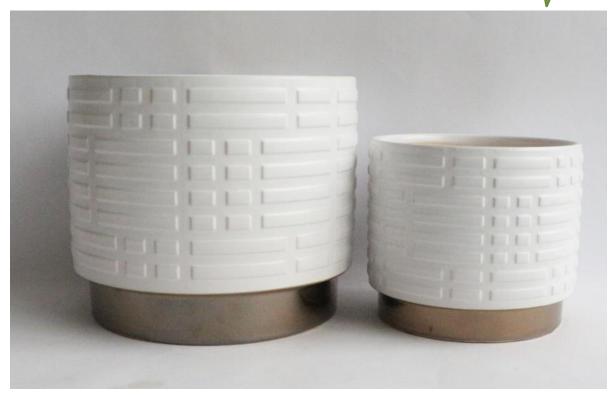

## POTTERY PARADISE

OFFICE:510-243-5159 FAX:510-236-0255 EMAIL:POTTERY.PARADISE1@GMAIL.COM WEBSITE:WWW.POTTERYPARADISEUSA.COM

1167-KDL14949-05:\$18.00 - 13.2LBS

14949-05 \$9.00

| ITEM#    | SIZE/INCH              | SETS/BOX | PCS/BOX | COLOR<br>AS PICTURED | PRICE PER<br>PIECE   | SUGGESTED RETAIL<br>PRICE PER PIECE |
|----------|------------------------|----------|---------|----------------------|----------------------|-------------------------------------|
| 14949-05 | A:7.9X6.9<br>B:5.9X5.1 | 2        | 4       | White-2              | A:\$5.40<br>B:\$3.60 | A:\$10.80<br>B:\$7.20               |
| TOTAL    |                        | 2 SETS   | 4 PCS   |                      |                      |                                     |

Note: This item is sold by box and the MOQ is 4 boxes.

**Ceramic Planter Without Drainage Hole.** 

This item is sold by SET and the UPC is the same for both sizes.