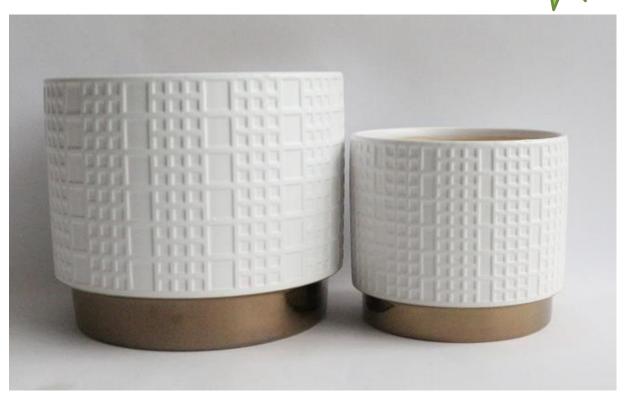

## POTTERY PARADISE

OFFICE:510-243-5159 FAX:510-236-0255 EMAIL:POTTERY.PARADISE1@GMAIL.COM WEBSITE:WWW.POTTERYPARADISEUSA.COM

1165-KDL14949-06:\$18.00 - 13.2LBS

14949-06 \$9.00

| ITEM#    | SIZE/INCH              | SETS/BOX | PCS/BOX | COLOR<br>AS PICTURED | PRICE PER<br>PIECE   | SUGGESTED RETAIL<br>PRICE PER PIECE |
|----------|------------------------|----------|---------|----------------------|----------------------|-------------------------------------|
| 14949-06 | A:7.9X6.9<br>B:5.9X5.1 | 2        | 4       | White-2              | A:\$5.40<br>B:\$3.60 | A:\$10.80<br>B:\$7.20               |
| TOTAL    |                        | 2 SETS   | 4 PCS   |                      |                      |                                     |

Note: This item is sold by box and the MOQ is 4 boxes.

**Ceramic Planter Without Drainage Hole.** 

This item is sold by SET and the UPC is the same for both sizes.