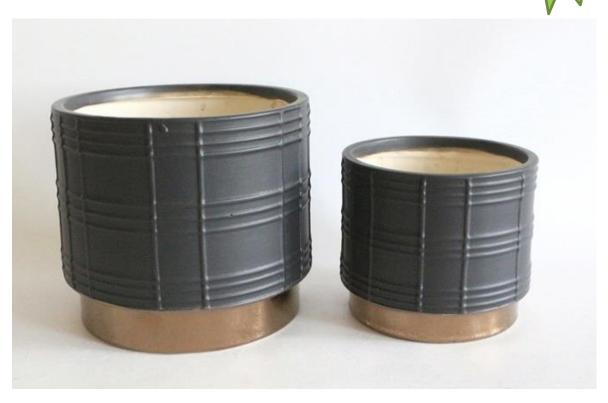

## POTTERY PARADISE

OFFICE:510-243-5159 FAX:510-236-0255 EMAIL:POTTERY.PARADISE1@GMAIL.COM WEBSITE:WWW.POTTERYPARADISEUSA.COM

1162-KDL14949:\$18.00 - 15.4LBS

14949 \$9.00

| ITEM# | SIZE/INCH              | SETS/BOX | PCS/BOX | COLOR<br>AS PICTURED | PRICE PER<br>PIECE   | SUGGESTED RETAIL<br>PRICE PER PIECE |
|-------|------------------------|----------|---------|----------------------|----------------------|-------------------------------------|
| 14949 | A:7.9X6.7<br>B:5.9X5.1 | 2        | 4       | Black-2              | A:\$5.40<br>B:\$3.60 | A:\$10.80<br>B:\$7.20               |
| TOTAL |                        | 2 SETS   | 4 PCS   |                      |                      |                                     |

Note: This item is sold by box and the MOQ is 4 boxes.

**Ceramic Planter Without Drainage Hole.** 

This item is sold by SET and the UPC is the same for both sizes.