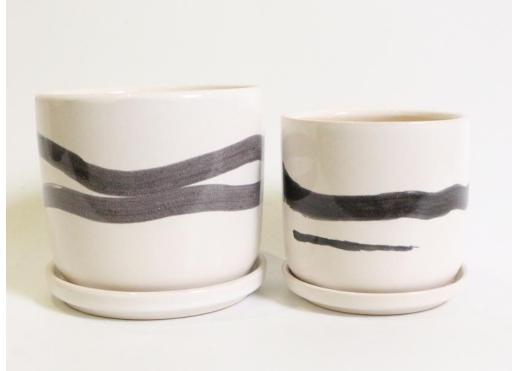

## OTTERY PARADISE

OFFICE:510-243-5159 FAX:510-236-0255 EMAIL:POTTERY.PARADISE1@GMAIL.COM WEBSITE: WWW.POTTERYPARADISEUSA.COM

1172-KDL15842-01:\$24.00 - 17.6LBS

15842-01 \$6.00

| ITEM#    | SIZE/INCH              | SETS/BOX | PCS/BOX | COLOR<br>AS PICTURED | PRICE PER<br>PIECE   | SUGGESTED RETAIL<br>PRICE PER PIECE |
|----------|------------------------|----------|---------|----------------------|----------------------|-------------------------------------|
| 15842-01 | A:5.7X5.1<br>B:4.7X4.5 | 4        | 8       | White-2              | A:\$3.60<br>B:\$2.40 | A:\$7.20<br>B:\$4.80                |
| TOTAL    |                        | 4 SETS   | 8 PCS   |                      |                      |                                     |

Note: This item is sold by box and the MOQ is 4 boxes.

Ceramic Planter W/ Drainage Hole.

This item is sold by SET and the UPC is the same for both sizes.