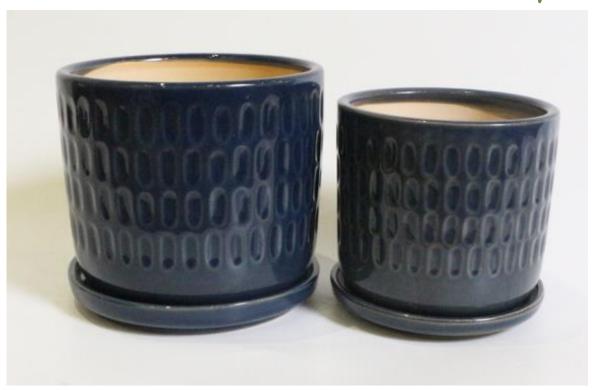

## POTTERY PARADISE

OFFICE:510-243-5159 FAX:510-236-0255 EMAIL:POTTERY.PARADISE1@GMAIL.COM WEBSITE:WWW.POTTERYPARADISEUSA.COM

1173-KDL15843-01:\$24.00 - 17.6LBS

15843-01 \$6.00

| ITEM#    | SIZE/INCH              | SETS/BOX | PCS/BOX | COLOR<br>AS PICTURED | PRICE PER<br>PIECE   | SUGGESTED RETAIL<br>PRICE PER PIECE |
|----------|------------------------|----------|---------|----------------------|----------------------|-------------------------------------|
| 15843-01 | A:5.6X5.1<br>B:4.6X4.5 | 4        | 8       | Blue-2               | A:\$3.60<br>B:\$2.40 | A:\$7.20<br>B:\$4.80                |
| TOTAL    |                        | 4 SETS   | 8 PCS   |                      |                      |                                     |

Note: This item is sold by box and the MOQ is 4 boxes.

Ceramic Planter W/ Drainage Hole.

This item is sold by SET and the UPC is the same for both sizes.