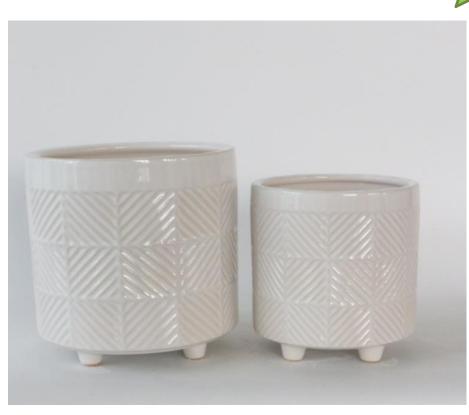

## 15848-03 \$10.50

| ITEM #   | SIZE/INCH              | SETS/BOX | PCS/BOX | COLOR<br>AS PICTURED | PRICE PER<br>PIECE   | SUGGESTED RETAIL<br>PRICE PER PIECE |
|----------|------------------------|----------|---------|----------------------|----------------------|-------------------------------------|
| 15848-03 | A:7.7X7.9<br>B:6.1X6.5 | 2        | 4       | Shiny White-2        | A:\$6.30<br>B:\$4.20 | A:\$12.60<br>B:\$8.40               |
| TOTAL    |                        | 2 SETS   | 4 PCS   |                      |                      |                                     |

Note: This item is sold by box and the MOQ is 4 boxes. **Ceramic Planter Without Drainage Hole.** This item is sold by SET and the UPC is the same for both sizes.