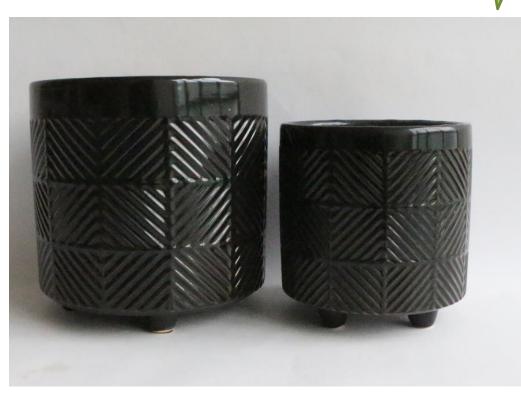

## 1141-KDL15848-04:\$21.00-15.4LBS

15848-04 \$10.50

| ITEM #   | SIZE/INCH              | SETS/BOX | PCS/BOX | COLOR<br>AS PICTURED | PRICE PER<br>PIECE   | SUGGESTED RETAIL<br>PRICE PER PIECE |
|----------|------------------------|----------|---------|----------------------|----------------------|-------------------------------------|
| 15848-04 | A:7.7X7.9<br>B:6.1X6.5 | 2        | 4       | Shiny Black-2        | A:\$6.30<br>B:\$4.20 | A:\$12.60<br>B:\$8.40               |
| TOTAL    |                        | 2 SETS   | 4 PCS   |                      |                      |                                     |

Note: This item is sold by box and the MOQ is 4 boxes. Ceramic Planter Without Drainage Hole. This item is sold by SET and the UPC is the same for both sizes.