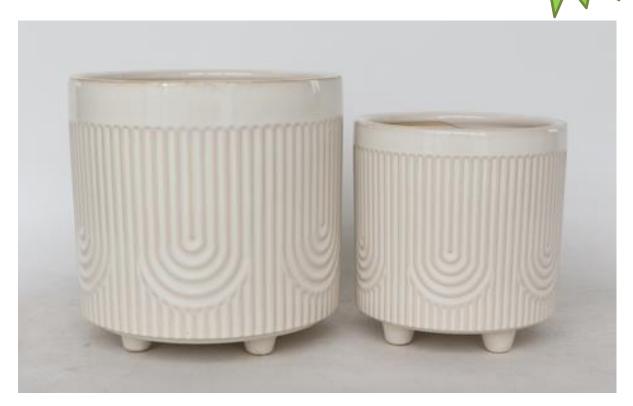

## POTTERY PARADISE

OFFICE:510-243-5159 FAX:510-236-0255 EMAIL:POTTERY.PARADISE1@GMAIL.COM WEBSITE:WWW.POTTERYPARADISEUSA.COM

1144-KDL16375-01:\$21.00 - 15.4LBS

16375-01 \$10.50

| ITEM#    | SIZE/INCH              | SETS/BOX | PCS/BOX | COLOR<br>AS PICTURED | PRICE PER<br>PIECE   | SUGGESTED RETAIL<br>PRICE PER PIECE |
|----------|------------------------|----------|---------|----------------------|----------------------|-------------------------------------|
| 16375-01 | A:7.9X7.7<br>B:6.1X6.3 | 2        | 4       | White-2              | A:\$6.30<br>B:\$4.20 | A:\$12.60<br>B:\$8.40               |
| TOTAL    |                        | 2 SETS   | 4 PCS   |                      |                      |                                     |

Note: This item is sold by box and the MOQ is 4 boxes.

**Ceramic Planter Without Drainage Hole.** 

This item is sold by SET and the UPC is the same for both sizes.