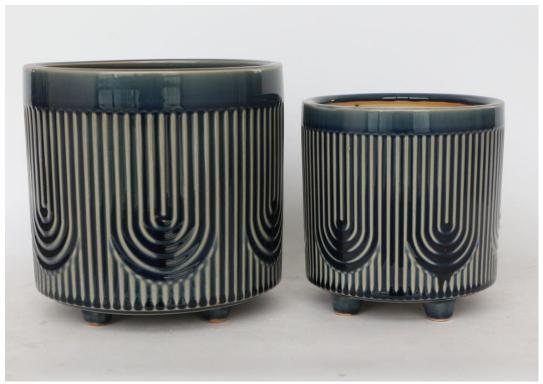

## POTTERY PARADISE

OFFICE:510-243-5159 FAX:510-236-0255 EMAIL:POTTERY.PARADISE1@GMAIL.COM WEBSITE:WWW.POTTERYPARADISEUSA.COM

1145-KDL16375-02:\$21.00 - 15.4LBS

16375-02 \$10.50

| ITEM#    | SIZE/INCH              | SETS/BOX | PCS/BOX | COLOR<br>AS PICTURED | PRICE PER<br>PIECE   | SUGGESTED RETAIL<br>PRICE PER PIECE |
|----------|------------------------|----------|---------|----------------------|----------------------|-------------------------------------|
| 16375-02 | A:7.9X7.7<br>B:6.1X6.3 | 2        | 4       | Navy-2               | A:\$6.30<br>B:\$4.20 | A:\$12.60<br>B:\$8.40               |
| TOTAL    |                        | 2 SETS   | 4 PCS   |                      |                      |                                     |

Note: This item is sold by box and the MOQ is 4 boxes.

**Ceramic Planter Without Drainage Hole.** 

This item is sold by SET and the UPC is the same for both sizes.