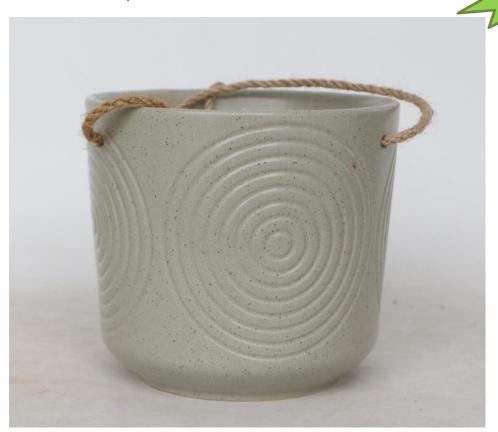

## 1154-KDL16377-02:\$18.00 - 19.8LBS

16377-02 \$4.50

| ITEM#    | SIZE/INCH | PCS/BOX | COLOR<br>AS PICTURED | PRICE PER<br>PIECE | SUGGESTED RETAIL<br>PRICE PER PIECE |
|----------|-----------|---------|----------------------|--------------------|-------------------------------------|
| 16377-02 | 6X5.3     | 4       | Mint-4               | \$4.50             | \$9.00                              |
| TOTAL    |           | 4 PCS   |                      |                    |                                     |

Note: This item is sold by box and the MOQ is 4 boxes. Ceramic Planter Without Drainage Hole.