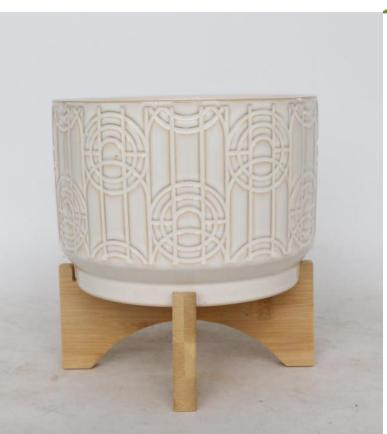

## POTTERY PARADISE

OFFICE:510-243-5159 FAX:510-236-0255 EMAIL:POTTERY.PARADISE1@GMAIL.COM WEBSITE:WWW.POTTERYPARADISEUSA.COM

1160-KDL16379-01:\$48.00 - 28.6LBS

16379-01 \$6.00

| ITEM#    | SIZE/INCH | PCS/BOX | COLOR<br>AS PICTURED | PRICE PER<br>PIECE | SUGGESTED RETAIL<br>PRICE PER PIECE |
|----------|-----------|---------|----------------------|--------------------|-------------------------------------|
| 16379-01 | 7.2X7.7   | 8       | White-8              | \$6.00             | \$12.00                             |
| TOTAL    |           | 8 PCS   |                      |                    |                                     |

Note: This item is sold by box and the MOQ is 4 boxes. Ceramic Planter Without Drainage Hole.