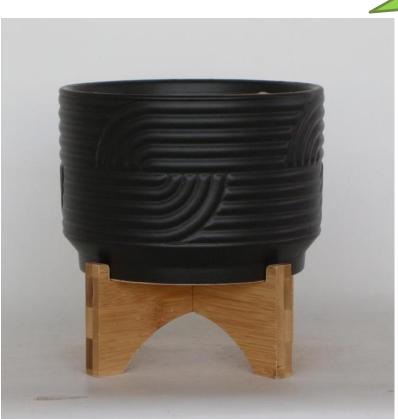

## POTTERY PARADISE

OFFICE:510-243-5159 FAX:510-236-0255 EMAIL:POTTERY.PARADISE1@GMAIL.COM WEBSITE:WWW.POTTERYPARADISEUSA.COM

1159-KDL16380-02:\$48.00 - 28.6LBS

16380-02 \$6.00

| ITEM#    | SIZE/INCH | PCS/BOX | COLOR<br>AS PICTURED | PRICE PER<br>PIECE | SUGGESTED RETAIL<br>PRICE PER PIECE |
|----------|-----------|---------|----------------------|--------------------|-------------------------------------|
| 16380-02 | 7.2X7.7   | 8       | Black-8              | \$6.00             | \$12.00                             |
| TOTAL    |           | 8 PCS   |                      |                    |                                     |

Note: This item is sold by box and the MOQ is 4 boxes. Ceramic Planter Without Drainage Hole.