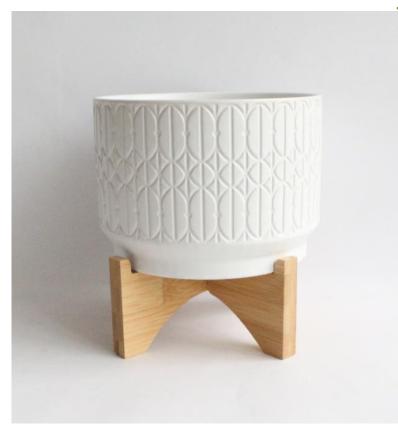

## 16381-01 \$6.00

| ITEM #   | SIZE/INCH | PCS/BOX | COLOR<br>AS PICTURED | PRICE PER<br>PIECE | SUGGESTED RETAIL<br>PRICE PER PIECE |
|----------|-----------|---------|----------------------|--------------------|-------------------------------------|
| 16381-01 | 7.2X7.7   | 8       | White-8              | \$6.00             | \$12.00                             |
| TOTAL    |           | 8 PCS   |                      |                    |                                     |

Note: This item is sold by box and the MOQ is 4 boxes. **Ceramic Planter Without Drainage Hole.**