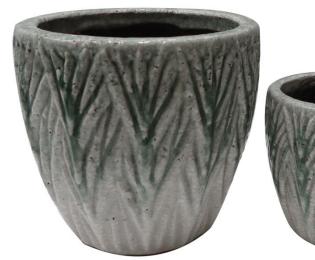

## Crackle Green(2 Sets)

| ITEM #     | SIZE/INCH              | SETS/BOX | PCS/BOX | COLOR<br>AS PICTURED              | PRICE PER<br>PIECE    | SUGGESTED RETAIL<br>PRICE PER PIECE |
|------------|------------------------|----------|---------|-----------------------------------|-----------------------|-------------------------------------|
| 234045 S/2 | A:8.3X7.7<br>B:6.1X5.5 | 4        | 8       | Crackle Grey-2<br>Crackle Green-2 | A:\$12.45<br>B:\$8.30 | A:\$24.90<br>B:\$16.60              |
| TOTAL      |                        | 4 SETS   | 8 PCS   |                                   |                       |                                     |