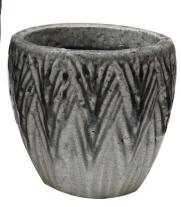

OFFICE:510-243-5159 FAX:510-236-0255 EMAIL:POTTERY.PARADISE1@GMAIL.COM WEBSITE:WWW.POTTERYPARADISEUSA.COM

Crackle Grey(2 Sets)

NEW

234045 \$20.75

## Crackle Green(2 Sets)

| ITEM #     | SIZE/INCH              | SETS/BOX | PCS/BOX | COLOR<br>AS PICTURED              | PRICE PER<br>PIECE    | SUGGESTED RETAIL<br>PRICE PER PIECE |
|------------|------------------------|----------|---------|-----------------------------------|-----------------------|-------------------------------------|
| 234045 S/2 | A:8.3X7.7<br>B:6.1X5.5 | 4        | 8       | Crackle Grey-2<br>Crackle Green-2 | A:\$12.45<br>B:\$8.30 | A:\$24.90<br>B:\$16.60              |
| TOTAL      |                        | 4 SETS   | 8 PCS   |                                   |                       |                                     |