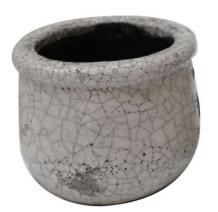

## 1179-LH2312A:\$75.00 - 37LBS

**Antique Crackle Green** (2 Sets)

210061 \$18.75

Antique Crackle White (2 Sets)

| ITEM #     | SIZE/INCH              | SETS/BOX | PCS/BOX | COLOR<br>AS PICTURED               | PRICE PER<br>PIECE    | SUGGESTED RETAIL<br>PRICE PER PIECE |
|------------|------------------------|----------|---------|------------------------------------|-----------------------|-------------------------------------|
| 210061 S/2 | A:7.9X7.3<br>B:5.5X4.7 | 4        | 8       | Crackle Green-2<br>Crackle White-2 | A:\$11.25<br>B:\$7.50 | A:\$22.50<br>B:\$15.00              |
| TOTAL      |                        | 4 SETS   | 8 PCS   |                                    |                       |                                     |

Note: This item is sold by box and the MOQ is 4 boxes (okay to choose different LH Boxes to Fulfill the MOQ). **Ceramic Planter Without Drainage Hole.**