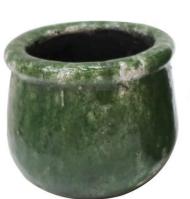

## 1179-LH2312A:\$75.00 - 37LBS

**Antique Crackle Green** (2 Sets)

210061 \$18.75

Antique Crackle White (2 Sets)

| ITEM #     | SIZE/INCH              | SETS/BOX | PCS/BOX | COLOR<br>AS PICTURED               | PRICE PER<br>PIECE    | SUGGESTED RETAIL<br>PRICE PER PIECE |
|------------|------------------------|----------|---------|------------------------------------|-----------------------|-------------------------------------|
| 210061 S/2 | A:7.9X7.3<br>B:5.5X4.7 | 4        | 8       | Crackle Green-2<br>Crackle White-2 | A:\$11.25<br>B:\$7.50 | A:\$22.50<br>B:\$15.00              |
| TOTAL      |                        | 4 SETS   | 8 PCS   |                                    |                       |                                     |

Note: This item is sold by box and the MOQ is 4 boxes (okay to choose different LH Boxes to Fulfill the MOQ). **Ceramic Planter Without Drainage Hole.**