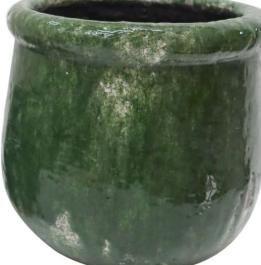

## 1179-LH2312A:\$75.00 - 37LBS

**Antique Crackle Green** (2 Sets)

210061 \$18.75

Antique Crackle White (2 Sets)

| ITEM #     | SIZE/INCH              | SETS/BOX | PCS/BOX | COLOR<br>AS PICTURED               | PRICE PER<br>PIECE    | SUGGESTED RETAIL<br>PRICE PER PIECE |
|------------|------------------------|----------|---------|------------------------------------|-----------------------|-------------------------------------|
| 210061 S/2 | A:7.9X7.3<br>B:5.5X4.7 | 4        | 8       | Crackle Green-2<br>Crackle White-2 | A:\$11.25<br>B:\$7.50 | A:\$22.50<br>B:\$15.00              |
| TOTAL      |                        | 4 SETS   | 8 PCS   |                                    |                       |                                     |

Note: This item is sold by box and the MOQ is 4 boxes (okay to choose different LH Boxes to Fulfill the MOQ). **Ceramic Planter Without Drainage Hole.**