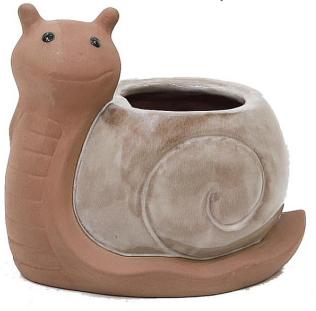

## POTTERY PARADISE

OFFICE:510-243-5159 FAX:510-236-0255 EMAIL:POTTERY.PARADISE1@GMAIL.COM WEBSITE:WWW.POTTERYPARADISEUSA.COM

2839-MP2301A:\$93.00 - 28LBS

**NEW** 

**Blue 021** 

**White 001** 

## MTC 206-835 \$23.25

| ITEM#       | SIZE/INCH    | PCS/<br>BOX | COLOR<br>AS PICTURED      | PRICE PER<br>PIECE | SUGGESTED RETAIL<br>PRICE PER PIECE |
|-------------|--------------|-------------|---------------------------|--------------------|-------------------------------------|
| MTC 206-835 | 10.4X7.5X9.4 | 4           | Blue 021-2<br>White 001-2 | \$23.25            | \$46.50                             |
| TOTAL       |              | 4 PCS       |                           |                    |                                     |

Note: This item is sold by box and the MOQ is 3 boxes. Ceramic Animal Planter W/ Drainage Hole