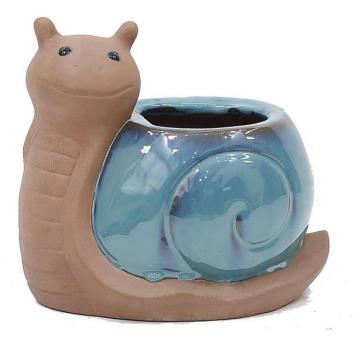

## POTTERY PARADISE

OFFICE:510-243-5159 FAX:510-236-0255 EMAIL:POTTERY.PARADISE1@GMAIL.COM WEBSITE:WWW.POTTERYPARADISEUSA.COM

2839-MP2301A:\$93.00 - 28LBS

**NEW** 

**Blue 021** 

**White 001** 

## MTC 206-835 \$23.25

| ITEM#       | SIZE/INCH    | PCS/<br>BOX | COLOR<br>AS PICTURED      | PRICE PER<br>PIECE | SUGGESTED RETAIL<br>PRICE PER PIECE |
|-------------|--------------|-------------|---------------------------|--------------------|-------------------------------------|
| MTC 206-835 | 10.4X7.5X9.4 | 4           | Blue 021-2<br>White 001-2 | \$23.25            | \$46.50                             |
| TOTAL       |              | 4 PCS       |                           |                    |                                     |

Note: This item is sold by box and the MOQ is 3 boxes. Ceramic Animal Planter W/ Drainage Hole