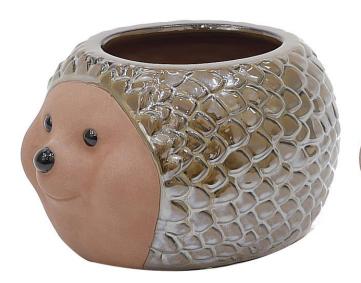

## POTTERY PARADISE

OFFICE:510-243-5159 FAX:510-236-0255 EMAIL:POTTERY.PARADISE1@GMAIL.COM WEBSITE:WWW.POTTERYPARADISEUSA.COM

2840-MP2302A:\$89.00 - 30LBS

Brown 006

Green 004

## MTC 206-837 \$22.25

| ITEM#       | SIZE/INCH    | PCS/<br>BOX | COLOR<br>AS PICTURED       | PRICE PER<br>PIECE | SUGGESTED RETAIL<br>PRICE PER PIECE |
|-------------|--------------|-------------|----------------------------|--------------------|-------------------------------------|
| MTC 206-837 | 11.2X8.7X7.5 | 4           | Brown 006-2<br>Green 004-2 | \$22.25            | \$44.50                             |
| TOTAL       |              | 4 PCS       |                            |                    |                                     |

Note: This item is sold by box and the MOQ is 3 boxes. Ceramic Animal Planter W/ Drainage Hole.