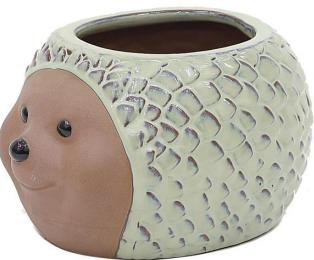

## POTTERY PARADISE

OFFICE:510-243-5159 FAX:510-236-0255 EMAIL:POTTERY.PARADISE1@GMAIL.COM WEBSITE:WWW.POTTERYPARADISEUSA.COM

2840-MP2302A:\$89.00 - 30LBS

Brown 006

Green 004

## MTC 206-837 \$22.25

| ITEM#       | SIZE/INCH    | PCS/<br>BOX | COLOR<br>AS PICTURED       | PRICE PER<br>PIECE | SUGGESTED RETAIL<br>PRICE PER PIECE |
|-------------|--------------|-------------|----------------------------|--------------------|-------------------------------------|
| MTC 206-837 | 11.2X8.7X7.5 | 4           | Brown 006-2<br>Green 004-2 | \$22.25            | \$44.50                             |
| TOTAL       |              | 4 PCS       |                            |                    |                                     |

Note: This item is sold by box and the MOQ is 3 boxes. Ceramic Animal Planter W/ Drainage Hole.