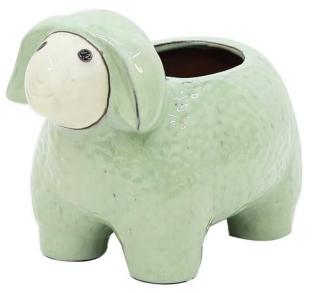

## POTTERY PARADISE

OFFICE:510-243-5159 FAX:510-236-0255 EMAIL:POTTERY.PARADISE1@GMAIL.COM WEBSITE:WWW.POTTERYPARADISEUSA.COM

2841-MP2303A:\$131.10 - 35.5LBS

White 003

Green 004

## MTC 206-511 \$21.85

| ITEM#       | SIZE/INCH    | PCS/<br>BOX | COLOR<br>AS PICTURED       | PRICE PER<br>PIECE | SUGGESTED RETAIL<br>PRICE PER PIECE |
|-------------|--------------|-------------|----------------------------|--------------------|-------------------------------------|
| MTC 206-511 | 11.8X7.9X9.1 | 6           | White 003-3<br>Green 004-3 | \$21.85            | \$43.70                             |
| TOTAL       |              | 6 PCS       |                            |                    |                                     |

Note: This item is sold by box and the MOQ is 2 boxes. Ceramic Animal Planter W/ Drainage Hole.