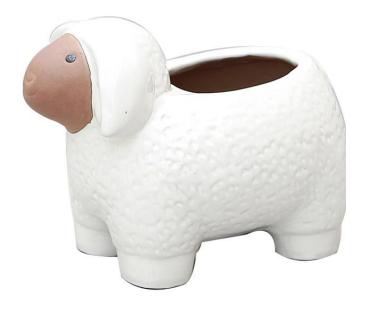

## POTTERY PARADISE

OFFICE:510-243-5159 FAX:510-236-0255 EMAIL:POTTERY.PARADISE1@GMAIL.COM WEBSITE:WWW.POTTERYPARADISEUSA.COM

2841-MP2303A:\$131.10 - 35.5LBS

White 003

Green 004

## MTC 206-511 \$21.85

| ITEM#       | SIZE/INCH    | PCS/<br>BOX | COLOR<br>AS PICTURED       | PRICE PER<br>PIECE | SUGGESTED RETAIL<br>PRICE PER PIECE |
|-------------|--------------|-------------|----------------------------|--------------------|-------------------------------------|
| MTC 206-511 | 11.8X7.9X9.1 | 6           | White 003-3<br>Green 004-3 | \$21.85            | \$43.70                             |
| TOTAL       |              | 6 PCS       |                            |                    |                                     |

Note: This item is sold by box and the MOQ is 2 boxes. Ceramic Animal Planter W/ Drainage Hole.