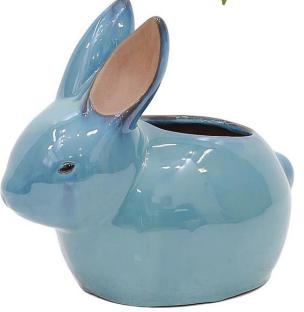

## POTTERY PARADISE

OFFICE:510-243-5159 FAX:510-236-0255 EMAIL:POTTERY.PARADISE1@GMAIL.COM WEBSITE:WWW.POTTERYPARADISEUSA.COM

2842-MP2304A:\$147.00 - 38.5LBS

NEW

White 003

**Blue 021** 

## MTC 206-841 \$24.50

| ITEM#       | SIZE/INCH   | PCS/<br>BOX | COLOR<br>AS PICTURED      | PRICE PER<br>PIECE | SUGGESTED RETAIL<br>PRICE PER PIECE |
|-------------|-------------|-------------|---------------------------|--------------------|-------------------------------------|
| MTC 206-841 | 12.6X7.5X11 | 6           | White 003-3<br>Blue 021-3 | \$24.50            | \$49.00                             |
| TOTAL       |             | 6 PCS       |                           |                    |                                     |

Note: This item is sold by box and the MOQ is 6 boxes. Ceramic Animal Planter W/ Drainage Hole.