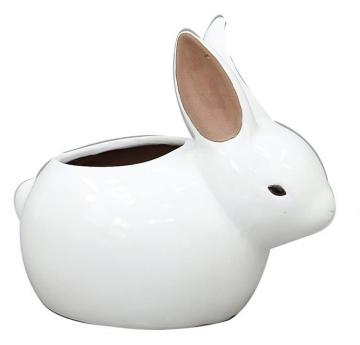

## POTTERY PARADISE

OFFICE:510-243-5159 FAX:510-236-0255 EMAIL:POTTERY.PARADISE1@GMAIL.COM WEBSITE:WWW.POTTERYPARADISEUSA.COM

2842-MP2304A:\$147.00 - 38.5LBS

NEW

White 003

**Blue 021** 

## MTC 206-841 \$24.50

| ITEM#       | SIZE/INCH   | PCS/<br>BOX | COLOR<br>AS PICTURED      | PRICE PER<br>PIECE | SUGGESTED RETAIL<br>PRICE PER PIECE |
|-------------|-------------|-------------|---------------------------|--------------------|-------------------------------------|
| MTC 206-841 | 12.6X7.5X11 | 6           | White 003-3<br>Blue 021-3 | \$24.50            | \$49.00                             |
| TOTAL       |             | 6 PCS       |                           |                    |                                     |

Note: This item is sold by box and the MOQ is 6 boxes. Ceramic Animal Planter W/ Drainage Hole.