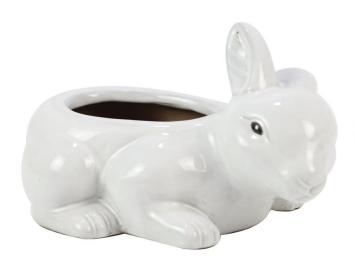

## POTTERY PARADISE

OFFICE:510-243-5159 FAX:510-236-0255 EMAIL:POTTERY.PARADISE1@GMAIL.COM WEBSITE:WWW.POTTERYPARADISEUSA.COM

2843-MP2305A:\$87.00 - 25LBS

White 003

**Blue 021** 

## MTC 206-897 \$21.75

| ITEM#       | SIZE/INCH    | PCS/<br>BOX | COLOR<br>AS PICTURED      | PRICE PER<br>PIECE | SUGGESTED RETAIL<br>PRICE PER PIECE |
|-------------|--------------|-------------|---------------------------|--------------------|-------------------------------------|
| MTC 206-897 | 12.6X8.7X7.3 | 4           | White 003-2<br>Blue 021-2 | \$21.75            | \$43.50                             |
| TOTAL       |              | 4 PCS       |                           |                    |                                     |

Note: This item is sold by box and the MOQ is 3 boxes. Ceramic Animal Planter W/ Drainage Hole.