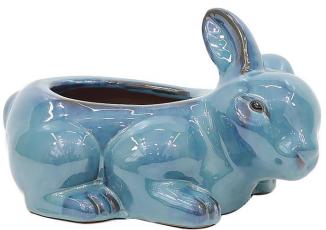

## POTTERY PARADISE

OFFICE:510-243-5159 FAX:510-236-0255 EMAIL:POTTERY.PARADISE1@GMAIL.COM WEBSITE:WWW.POTTERYPARADISEUSA.COM

2843-MP2305A:\$87.00 - 25LBS

White 003

**Blue 021** 

## MTC 206-897 \$21.75

| ITEM#       | SIZE/INCH    | PCS/<br>BOX | COLOR<br>AS PICTURED      | PRICE PER<br>PIECE | SUGGESTED RETAIL<br>PRICE PER PIECE |
|-------------|--------------|-------------|---------------------------|--------------------|-------------------------------------|
| MTC 206-897 | 12.6X8.7X7.3 | 4           | White 003-2<br>Blue 021-2 | \$21.75            | \$43.50                             |
| TOTAL       |              | 4 PCS       |                           |                    |                                     |

Note: This item is sold by box and the MOQ is 3 boxes. Ceramic Animal Planter W/ Drainage Hole.