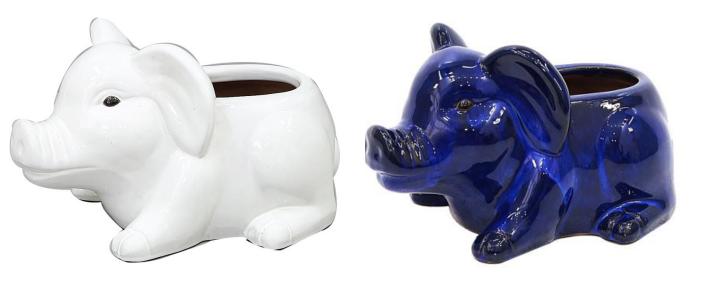

## 2844-MP2306A:\$87.00-30.4LBS

White 003

**Blue 007** 

MTC 206-899 \$21.75

| ITEM #      | SIZE/INCH    | PCS/<br>BOX | COLOR<br>AS PICTURED      | PRICE PER<br>PIECE | SUGGESTED RETAIL<br>PRICE PER PIECE |
|-------------|--------------|-------------|---------------------------|--------------------|-------------------------------------|
| MTC 206-899 | 12.6X8.7X7.3 | 4           | White 003-2<br>Blue 007-2 | \$21.75            | \$43.50                             |
| TOTAL       |              | 4 PCS       |                           |                    |                                     |

Note: This item is sold by box and the MOQ is 3 boxes. Ceramic Animal Planter W/ Drainage Hole.