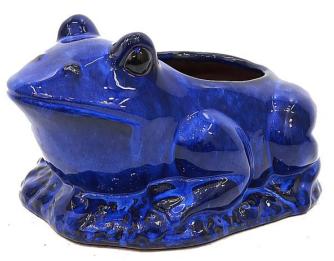

## POTTERY PARADISE

OFFICE:510-243-5159 FAX:510-236-0255 EMAIL:POTTERY.PARADISE1@GMAIL.COM WEBSITE:WWW.POTTERYPARADISEUSA.COM

2845-MP2307A:\$87.00 - 30LBS

Green 013

**Blue 007** 

## MTC 206-900 \$21.75

| ITEM#       | SIZE/INCH    | PCS/<br>BOX | COLOR<br>AS PICTURED      | PRICE PER<br>PIECE | SUGGESTED RETAIL<br>PRICE PER PIECE |
|-------------|--------------|-------------|---------------------------|--------------------|-------------------------------------|
| MTC 206-900 | 12.6X8.7X7.3 | 4           | Green 013-2<br>Blue 007-2 | \$21.75            | \$43.50                             |
| TOTAL       |              | 4 PCS       |                           |                    |                                     |

Note: This item is sold by box and the MOQ is 3 boxes. Ceramic Animal Planter W/ Drainage Hole.