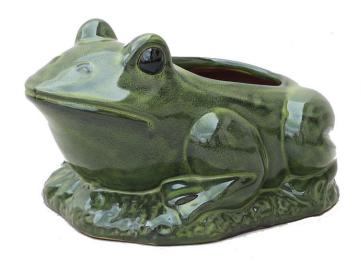

## POTTERY PARADISE

OFFICE:510-243-5159 FAX:510-236-0255 EMAIL:POTTERY.PARADISE1@GMAIL.COM WEBSITE:WWW.POTTERYPARADISEUSA.COM

2845-MP2307A:\$87.00 - 30LBS

Green 013

**Blue 007** 

## MTC 206-900 \$21.75

| ITEM#       | SIZE/INCH    | PCS/<br>BOX | COLOR<br>AS PICTURED      | PRICE PER<br>PIECE | SUGGESTED RETAIL<br>PRICE PER PIECE |
|-------------|--------------|-------------|---------------------------|--------------------|-------------------------------------|
| MTC 206-900 | 12.6X8.7X7.3 | 4           | Green 013-2<br>Blue 007-2 | \$21.75            | \$43.50                             |
| TOTAL       |              | 4 PCS       |                           |                    |                                     |

Note: This item is sold by box and the MOQ is 3 boxes. Ceramic Animal Planter W/ Drainage Hole.