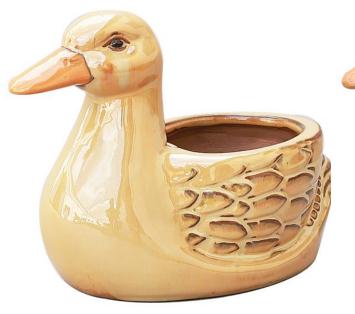

## POTTERY PARADISE

OFFICE:510-243-5159 FAX:510-236-0255 EMAIL:POTTERY.PARADISE1@GMAIL.COM WEBSITE:WWW.POTTERYPARADISEUSA.COM

2846-MP2308A:\$126.30 - 37LBS

Yellow 006

Cream 002

## MTC 206-922 \$21.05

| ITEM#       | SIZE/INCH    | PCS/<br>BOX | COLOR<br>AS PICTURED        | PRICE PER<br>PIECE | SUGGESTED RETAIL<br>PRICE PER PIECE |
|-------------|--------------|-------------|-----------------------------|--------------------|-------------------------------------|
| MTC 206-922 | 12.2X6.7X8.9 | 6           | Yellow 006-3<br>Cream 002-3 | \$21.05            | \$42.10                             |
| TOTAL       |              | 6 PCS       |                             |                    |                                     |

Note: This item is sold by box and the MOQ is 2 boxes. Ceramic Animal Planter W/ Drainage Hole.