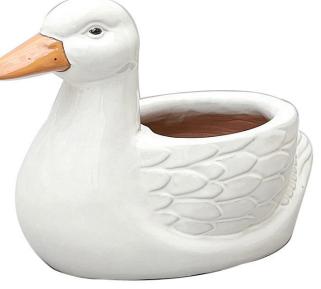

## POTTERY PARADISE

OFFICE:510-243-5159 FAX:510-236-0255 EMAIL:POTTERY.PARADISE1@GMAIL.COM WEBSITE:WWW.POTTERYPARADISEUSA.COM

2846-MP2308A:\$126.30 - 37LBS

Yellow 006

Cream 002

## MTC 206-922 \$21.05

| ITEM#       | SIZE/INCH    | PCS/<br>BOX | COLOR<br>AS PICTURED        | PRICE PER<br>PIECE | SUGGESTED RETAIL<br>PRICE PER PIECE |
|-------------|--------------|-------------|-----------------------------|--------------------|-------------------------------------|
| MTC 206-922 | 12.2X6.7X8.9 | 6           | Yellow 006-3<br>Cream 002-3 | \$21.05            | \$42.10                             |
| TOTAL       |              | 6 PCS       |                             |                    |                                     |

Note: This item is sold by box and the MOQ is 2 boxes. Ceramic Animal Planter W/ Drainage Hole.