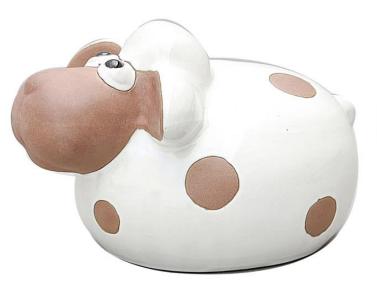

## POTTERY PARADISE

OFFICE:510-243-5159 FAX:510-236-0255 EMAIL:POTTERY.PARADISE1@GMAIL.COM WEBSITE:WWW.POTTERYPARADISEUSA.COM

2848-MP2310A:\$102.30 - 31LBS

NEW

White 003

Green 004

## MTC 206-804 \$17.05

| ITEM#       | SIZE/INCH    | PCS/<br>BOX | COLOR<br>AS PICTURED       | PRICE PER<br>PIECE | SUGGESTED RETAIL<br>PRICE PER PIECE |
|-------------|--------------|-------------|----------------------------|--------------------|-------------------------------------|
| MTC 206-804 | 10.6X7.5X7.1 | 6           | White 003-3<br>Green 004-3 | \$17.05            | \$34.10                             |
| TOTAL       |              | 6 PCS       |                            |                    |                                     |