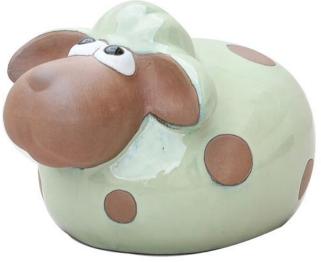

## POTTERY PARADISE

OFFICE:510-243-5159 FAX:510-236-0255 EMAIL:POTTERY.PARADISE1@GMAIL.COM WEBSITE:WWW.POTTERYPARADISEUSA.COM

2848-MP2310A:\$102.30 - 31LBS

NEW

White 003

Green 004

## MTC 206-804 \$17.05

| ITEM#       | SIZE/INCH    | PCS/<br>BOX | COLOR<br>AS PICTURED       | PRICE PER<br>PIECE | SUGGESTED RETAIL<br>PRICE PER PIECE |
|-------------|--------------|-------------|----------------------------|--------------------|-------------------------------------|
| MTC 206-804 | 10.6X7.5X7.1 | 6           | White 003-3<br>Green 004-3 | \$17.05            | \$34.10                             |
| TOTAL       |              | 6 PCS       |                            |                    |                                     |