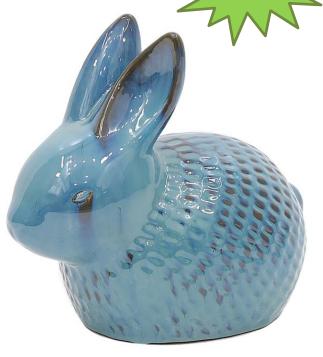

## MTC 206-777 \$21.85

| ITEM#       | SIZE/INCH     | PCS/<br>BOX | COLOR<br>AS PICTURED                | PRICE PER<br>PIECE | SUGGESTED RETAIL<br>PRICE PER PIECE |
|-------------|---------------|-------------|-------------------------------------|--------------------|-------------------------------------|
| MTC 206-777 | 11.8X7.1X10.6 | 6           | Brown 006/Cream 002-3<br>Blue 021-3 | \$21.85            | \$43.70                             |
| TOTAL       |               | 6 PCS       |                                     |                    |                                     |