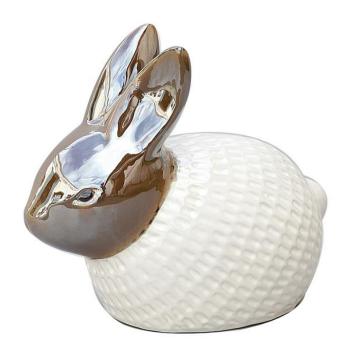

## MTC 206-777 \$21.85

| ITEM#       | SIZE/INCH     | PCS/<br>BOX | COLOR<br>AS PICTURED                | PRICE PER<br>PIECE | SUGGESTED RETAIL<br>PRICE PER PIECE |
|-------------|---------------|-------------|-------------------------------------|--------------------|-------------------------------------|
| MTC 206-777 | 11.8X7.1X10.6 | 6           | Brown 006/Cream 002-3<br>Blue 021-3 | \$21.85            | \$43.70                             |
| TOTAL       |               | 6 PCS       |                                     |                    |                                     |