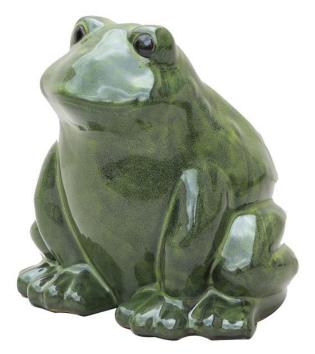

## 2851 - MP2313A : \$120.30 - 36 LBS

Green 013

Brown 006

- Chir

MTC 206-435 \$20.05

| ITEM #      | SIZE/INCH   | PCS/<br>BOX | COLOR<br>AS PICTURED       | PRICE PER<br>PIECE | SUGGESTED RETAIL<br>PRICE PER PIECE |
|-------------|-------------|-------------|----------------------------|--------------------|-------------------------------------|
| MTC 206-435 | 9.1X9.4X9.8 | 6           | Green 013-3<br>Brown 006-3 | \$20.05            | \$40.10                             |
| TOTAL       |             | 6 PCS       |                            |                    |                                     |