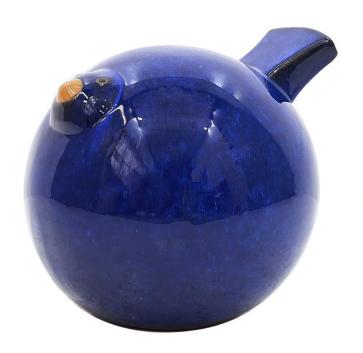

OFFICE:510-243-5159 FAX:510-236-0255 EMAIL:POTTERY.PARADISE1@GMAIL.COM WEBSITE:WWW.POTTERYPARADISEUSA.COM

2854-MP2316A:\$113.80 - 31LBS

NEW

**Blue 007** 

Orange 007

## MTC 206-811 \$28.45

| ITEM#       | SIZE/INCH    | PCS/<br>BOX | COLOR<br>AS PICTURED       | PRICE PER<br>PIECE | SUGGESTED RETAIL<br>PRICE PER PIECE |
|-------------|--------------|-------------|----------------------------|--------------------|-------------------------------------|
| MTC 206-811 | 10.8X9.8X9.4 | 4           | Blue 007-2<br>Orange 007-2 | \$28.45            | \$56.90                             |
| TOTAL       |              | 4 PCS       |                            |                    |                                     |