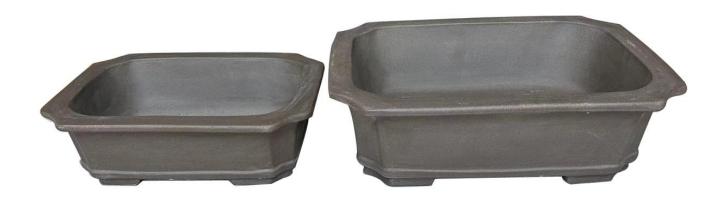

## \$54.00

| ITEM#     | SIZE/INCH                        | SETS/BOX | PCS/BOX | COLOR<br>AS PICTURED | PRICE PER<br>PIECE     | SUGGESTED RETAIL<br>PRICE PER PIECE |
|-----------|----------------------------------|----------|---------|----------------------|------------------------|-------------------------------------|
| YH094 S/2 | A:19.7X15X6.3<br>B:15.7X11.4X4.7 | 1        | 2       | Clay-1               | A:\$32.40<br>B:\$21.60 | A:\$64.80<br>B:\$43.20              |
| TOTAL     |                                  | 1 SET    | 2 PCS   |                      |                        |                                     |

Note: This item is sold by box and the MOQ is 6 boxes.

Bonsai Pottery W/ Drainage Hole.