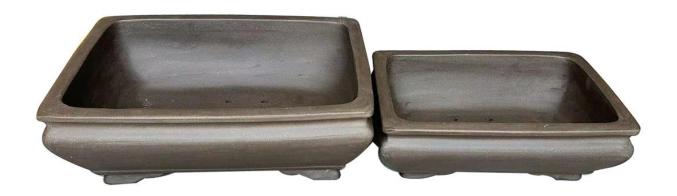

## \$58.00

| ITEM#     | SIZE/INCH                          | SETS/BOX | PCS/BOX | COLOR<br>AS PICTURED | PRICE PER<br>PIECE     | SUGGESTED RETAIL<br>PRICE PER PIECE |
|-----------|------------------------------------|----------|---------|----------------------|------------------------|-------------------------------------|
| YH298 S/2 | A:19.7X14.6X6.3<br>B:15.4X12.6X5.5 | 1        | 2       | Clay-1               | A:\$34.80<br>B:\$23.20 | A:\$69.60<br>B:\$46.40              |
| TOTAL     |                                    | 1 SET    | 2 PCS   |                      |                        |                                     |

Note: This item is sold by box and the MOQ is 6 boxes.

Bonsai Pottery W/ Drainage Hole.